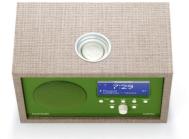

## **ALBERGO**

A simple-to-use clock radio that not only prompts the user on key features, but also compliments any décor.

### **ALBERGO**

#### Bluetooth / FM / AM / Clock Radio

- $\Rightarrow$  4.4 x 7.4 x 4.3 in (hwd) / 2.3 lb
- > FM and AM Radio
- > Stream music wirelessly through Bluetooth
- > LCD screen with RDS text information
- > Bluetooth track information on display
- DEQ for bass, treble, loudness, and balance
- > Digital clock, dual alarm, and adjustable sleep timer
- > Full function remote control included, but easy to navigate without
- > Hotkey for alarm and Bluetooth
- > Auxiliary input and stereo headphone
- > Optional stereo speaker
- > Optional wooden cabinet for radio and

#### Albergo Cabinets

4.9 (including feet)  $\times$   $7.5 \times 4.8$  in (hwd) / 1.2 lb

- → Walnut
- > Black Ash
- > Cherry
- > Custom Cabinet Series available at www.tivoliaudio.com/cabinets