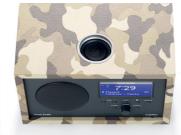

# **POSSIBILITIES**

ALBERGO CUSTOM CABINET COLLECTION

Choose one of the many custom cabinet options to express your style.

Enhance your \_

### **ALBERGO**

#### Bluetooth / FM / AM / Clock Radio

- $\Rightarrow$  4.4 x 7.4 x 4.3 in (hwd) / 2.3 lb
- > FM and AM Radio
- > Stream music wirelessly through Bluetooth
- > LCD screen with RDS text information
- > Bluetooth track information on display
- DEQ for bass, treble, loudness, and balance
- > Digital clock, dual alarm, and adjustable sleep timer
- > Full function remote control included, but easy to navigate without
- > Hotkey for alarm and Bluetooth
- > Auxiliary input and stereo headphone
- > Optional stereo speaker
- > Optional wooden cabinet for radio and

#### Albergo Cabinets

4.9 (including feet)  $\times$   $7.5 \times 4.8$  in (hwd) / 1.2 lb

- → Walnut
- > Black Ash
- > Cherry
- > Custom Cabinet Series available at www.tivoliaudio.com/cabinets