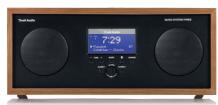

## MUSIC SYSTEM BT

## Bluetooth / FM / AM / CD / Hi-Fi System

- AM/FM and Bluetooth
- Dual 3" (7.6 cm) full range speakers
- > Integrated slot-load CD player
- > Adjustable, bottom-firing subwoofer
- > LCD screen with RDS text information
- > Auto backlight
- > Full-function remote control
- Dual rear bass ports
- > Independent dual alarms
- > Sleep timer and Snooze function > Tone control and loudness
- > SpacePhase wide equalizer
- Auxiliary and mix input
- > Stereo headphone output
- > Plays CD-R/CD-RW/CD-Text/mp3/wma