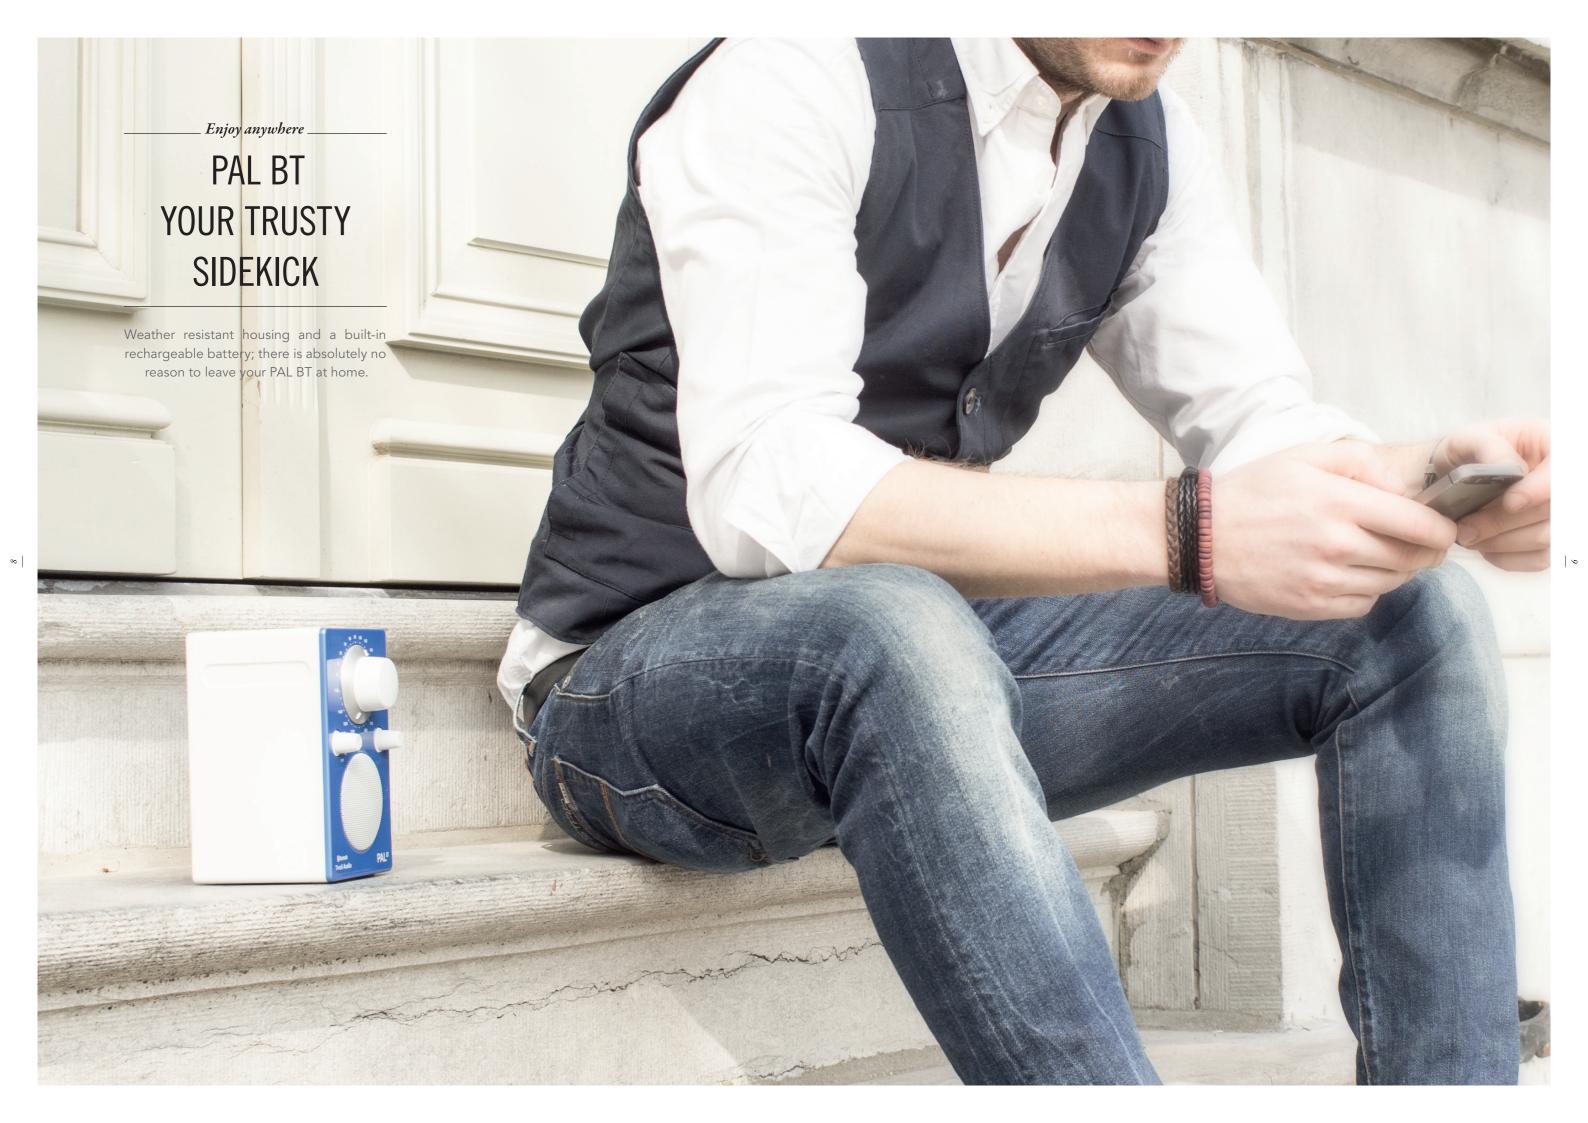

## PAL BT

#### Bluetooth / FM / AM / Portable radio

- > 6.25 x 3.7 x 3.4 in (hwd) /1.9 lb
- > Bluetooth for wireless streaming
- > 2.5" (6.4 cm) magneticallyshielded, full range speaker
- > 5:1 ratio analog tuning dial
- › NiMH rechargeable battery pack
- > Up to 16 hours playback time
- Auxiliary input
- > Stereo headphone output
- > Weather-resistant cabinet