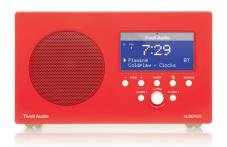

## **ALBERGO**

A simple-to-use clock radio that not only prompts the user on key features, but also compliments any décor.

### **ALBERGO**

#### Bluetooth / FM / AM / Clock Radio

- $\Rightarrow$  4.4 x 7.4 x 4.3 in (hwd) / 2.3 lb
- > FM and AM Radio
- > Stream music wirelessly through Bluetooth
- > LCD screen with RDS text information
- > Bluetooth track information on display
- DEQ for bass, treble, loudness, and balance
- > Digital clock, dual alarm, and adjustable sleep timer
- > Full function remote control included, but easy to navigate without
- > Hotkey for alarm and Bluetooth
- > Auxiliary input and stereo headphone
- > Optional stereo speaker
- > Optional wooden cabinet for radio and