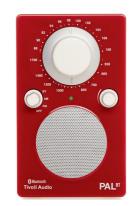

## PAL BT

#### Bluetooth / FM / AM / Portable radio

- > 6.25 x 3.7 x 3.4 in (hwd) /1.9 lb
- > Bluetooth for wireless streaming
- > 2.5" (6.4 cm) magneticallyshielded, full range speaker
- > 5:1 ratio analog tuning dial
- › NiMH rechargeable battery pack
- > Up to 16 hours playback time
- Auxiliary input
- > Stereo headphone output
- > Weather-resistant cabinet