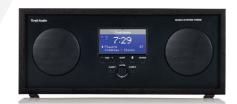

## MUSIC SYSTEM BT

## Bluetooth / FM / AM / CD / Hi-Fi System

- AM/FM and Bluetooth
- Dual 3" (7.6 cm) full range speakers
- > Integrated slot-load CD player
- > Adjustable, bottom-firing subwoofer
- > LCD screen with RDS text information
- > Auto backlight
- > Full-function remote control
- Dual rear bass ports
- > Independent dual alarms
- > Sleep timer and Snooze function > Tone control and loudness
- > SpacePhase wide equalizer
- Auxiliary and mix input
- > Stereo headphone output
- > Plays CD-R/CD-RW/CD-Text/mp3/wma