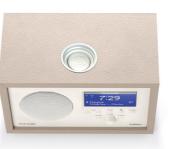

## **ALBERGO**

A simple-to-use clock radio that not only prompts the user on key features, but also compliments any décor.

### **ALBERGO**

#### Bluetooth / FM / AM / Clock Radio

- $\Rightarrow$  4.4 x 7.4 x 4.3 in (hwd) / 2.3 lb
- > FM and AM Radio
- > Stream music wirelessly through Bluetooth
- > LCD screen with RDS text information
- > Bluetooth track information on display
- DEQ for bass, treble, loudness, and balance
- > Digital clock, dual alarm, and adjustable sleep timer
- > Full function remote control included, but easy to navigate without
- > Hotkey for alarm and Bluetooth
- > Auxiliary input and stereo headphone
- > Optional stereo speaker
- > Optional wooden cabinet for radio and

#### Albergo Cabinets

4.9 (including feet)  $\times$   $7.5 \times 4.8$  in (hwd) / 1.2 lb

- → Walnut
- > Black Ash
- > Cherry
- > Custom Cabinet Series available at www.tivoliaudio.com/cabinets