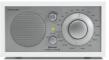

MODEL ONE BT

Simply \_

## THE BEST RADIO OUT THERE

The MODEL ONE BT defines beautiful design that delivers uncompromising sound. Stream your favorite music from your PC, tablet, and smartphone.

Wirelessly of course...

Wake up in style \_

### MODEL ONE BT

#### Bluetooth / FM / AM / Table radio

- > 4.5 x 8.4 x 5.25 in (hwd) / 4.1 lb
- > Analog AM/FM tuner
- > Bluetooth for wireless streaming
- > 5:1 Ratio analog tuning dial
- 3" (7.6 cm) full range speaker > Furniture grade wood cabinet
- Bass port
- > Internal and external antenna
- > Auxiliary input and record output
- > Stereo headphone output
- > Also available without Bluetooth