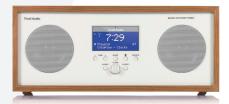

## MUSIC SYSTEM BT

## Bluetooth / FM / AM / CD / Hi-Fi System

- AM/FM and Bluetooth
- Dual 3" (7.6 cm) full range speakers
- > Integrated slot-load CD player
- > Adjustable, bottom-firing subwoofer
- > LCD screen with RDS text information
- > Auto backlight
- > Full-function remote control
- Dual rear bass ports
- > Independent dual alarms
- > Sleep timer and Snooze function > Tone control and loudness
- > SpacePhase wide equalizer
- Auxiliary and mix input
- > Stereo headphone output
- > Plays CD-R/CD-RW/CD-Text/mp3/wma