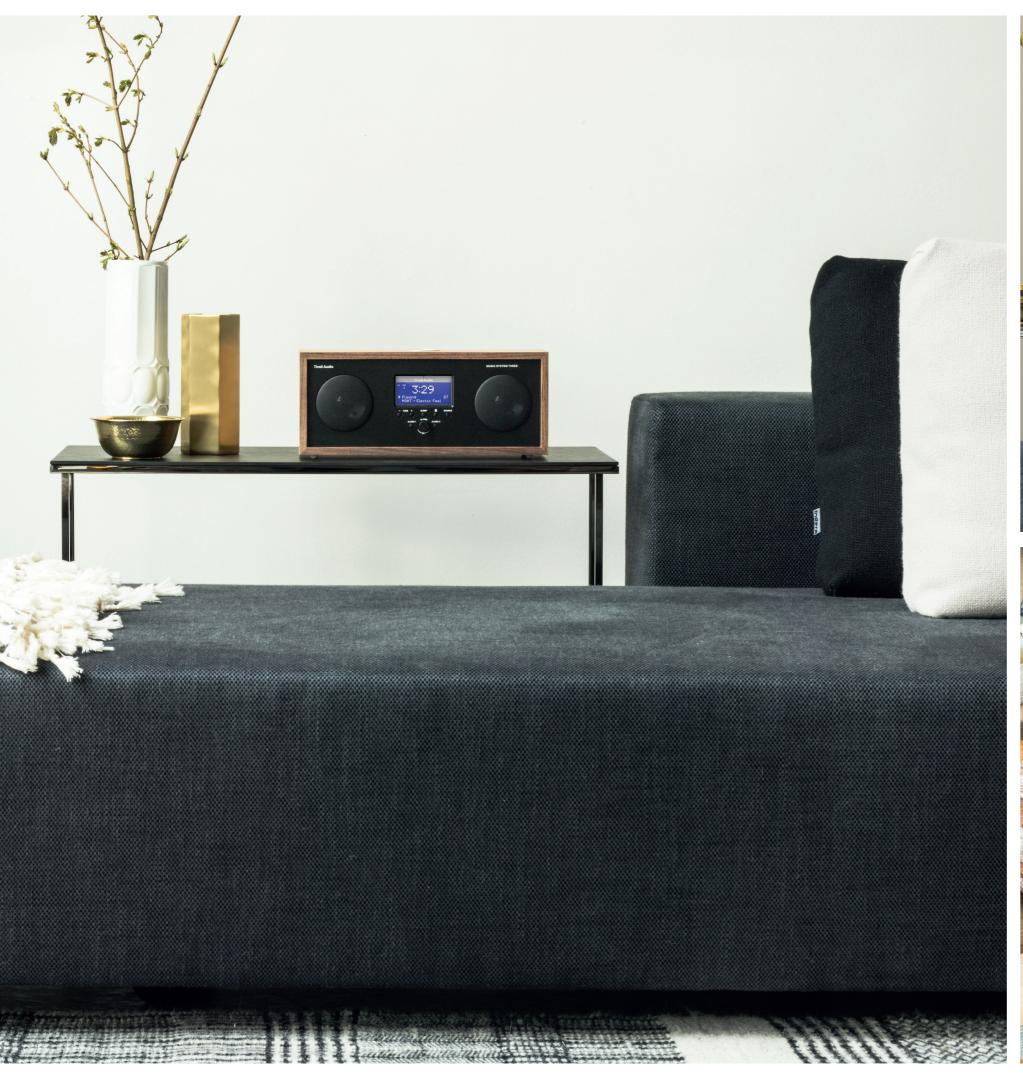

### MUSIC SYSTEM THREE

#### Bluetooth / FM / AM / Portable Hi-Fi System

- > 4.4 x 11.5 x 4.4 in (hwd) / 3.6 lb
- > Portable Music System
- > Bluetooth streaming
- > FM and AM Radio
- > Built-in rechargeable battery > Up to 20 hours playback time
- > Integrated carry handle
- > Two 3" (7.6 cm) full range speakers

> Equalization for bass and treble

- > Compact, lightweight design
- > Song and artist info on display
- > Adjustable backlight and contrast
- > Remote control
- > Headphone output and auxiliary input
- > Real-time clock with auto time set
- > Dual alarms, sleep timer, and snooze
- > Optional wooden cabinet for radio