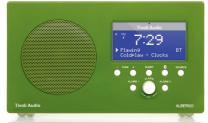

## **ALBERGO**

A simple-to-use clock radio that not only prompts the user on key features, but also compliments any décor.

### **ALBERGO**

#### Bluetooth / FM / AM / Clock Radio

- $\Rightarrow$  4.4 x 7.4 x 4.3 in (hwd) / 2.3 lb
- > FM and AM Radio
- > Stream music wirelessly through Bluetooth
- > LCD screen with RDS text information
- > Bluetooth track information on display
- DEQ for bass, treble, loudness, and balance
- > Digital clock, dual alarm, and adjustable sleep timer
- > Full function remote control included, but easy to navigate without
- > Hotkey for alarm and Bluetooth
- > Auxiliary input and stereo headphone
- > Optional stereo speaker
- > Optional wooden cabinet for radio and

#### Albergo Cabinets

4.9 (including feet)  $\times$   $7.5 \times 4.8$  in (hwd) / 1.2 lb

- → Walnut
- > Black Ash
- > Cherry
- > Custom Cabinet Series available at www.tivoliaudio.com/cabinets