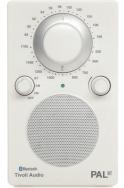

## PAL BT

#### Bluetooth / FM / AM / Portable radio

- > 6.25 x 3.7 x 3.4 in (hwd) /1.9 lb
- > Bluetooth for wireless streaming
- > 2.5" (6.4 cm) magneticallyshielded, full range speaker
- > 5:1 ratio analog tuning dial
- › NiMH rechargeable battery pack
- > Up to 16 hours playback time
- Auxiliary input
- > Stereo headphone output
- > Weather-resistant cabinet