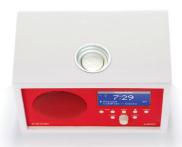

## MODEL THREE BT

If you are looking for a sophisticated bedside companion that still offers the latest technology, look no further. The MODEL THREE BT, with its simple functionality, will be there for you every morning.

### MODEL THREE BT

#### Bluetooth / FM / AM / Clock Radio

- > 4.5 x 8.4 x 5.25 in (hwd) / 3.7 lb like MODEL ONE BT with added > 20-minute sleep timer analog clock and these features:
- > Battery powered clock
- > Alarm with radio or tone options
- > Top-firing speaker
- > Snooze button