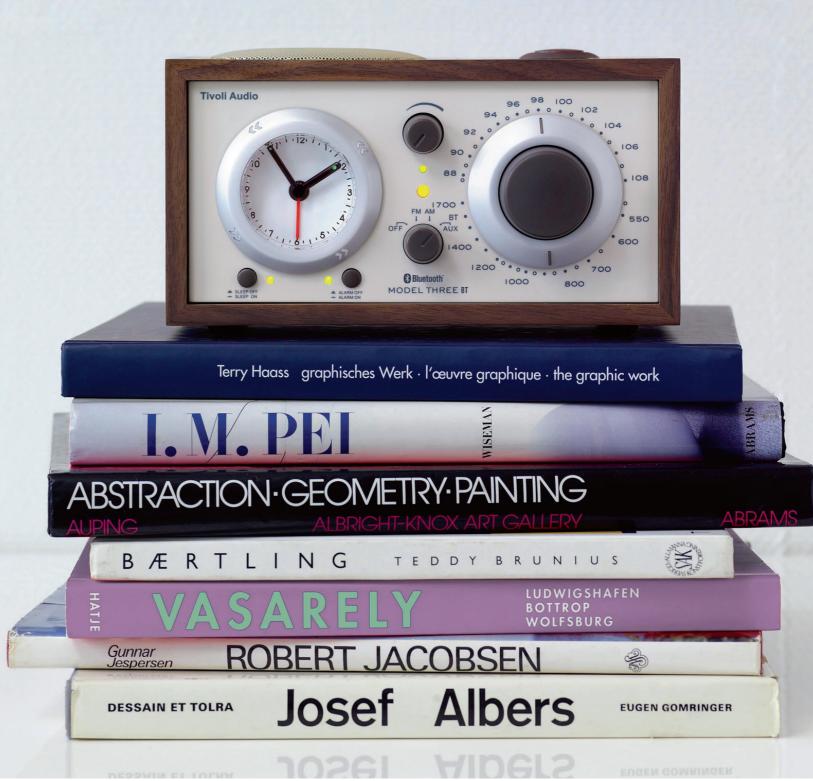

## MODEL THREE BT

If you are looking for a sophisticated bedside companion that still offers the latest technology, look no further. The MODEL THREE BT, with its simple functionality, will be there for you every morning.

### MODEL THREE BT

#### Bluetooth / FM / AM / Clock Radio

- > 4.5 x 8.4 x 5.25 in (hwd) / 3.7 lb like MODEL ONE BT with added > 20-minute sleep timer analog clock and these features:
- > Battery powered clock
- > Alarm with radio or tone options
- > Top-firing speaker
- > Snooze button