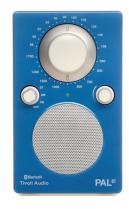

## PAL BT

#### Bluetooth / FM / AM / Portable radio

- > 6.25 x 3.7 x 3.4 in (hwd) /1.9 lb
- > Bluetooth for wireless streaming
- > 2.5" (6.4 cm) magneticallyshielded, full range speaker
- > 5:1 ratio analog tuning dial
- › NiMH rechargeable battery pack
- > Up to 16 hours playback time
- Auxiliary input
- > Stereo headphone output
- > Weather-resistant cabinet