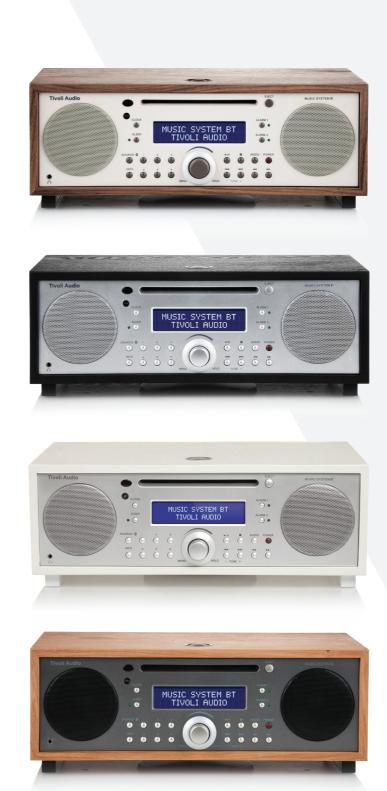

## MUSIC SYSTEM BT

## Bluetooth / FM / AM / CD / Hi-Fi System

- AM/FM and Bluetooth
- Dual 3" (7.6 cm) full range speakers
- > Integrated slot-load CD player
- > Adjustable, bottom-firing subwoofer
- > LCD screen with RDS text information
- > Auto backlight
- > Full-function remote control
- Dual rear bass ports
- > Independent dual alarms
- > Sleep timer and Snooze function > Tone control and loudness
- > SpacePhase wide equalizer
- Auxiliary and mix input
- > Stereo headphone output
- > Plays CD-R/CD-RW/CD-Text/mp3/wma