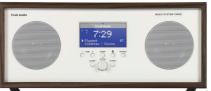

## MUSIC SYSTEM BT

## Bluetooth / FM / AM / CD / Hi-Fi System

- AM/FM and Bluetooth
- Dual 3" (7.6 cm) full range speakers
- > Integrated slot-load CD player
- > Adjustable, bottom-firing subwoofer
- > LCD screen with RDS text information
- > Auto backlight
- > Full-function remote control
- Dual rear bass ports
- > Independent dual alarms
- > Sleep timer and Snooze function > Tone control and loudness
- > SpacePhase wide equalizer
- Auxiliary and mix input
- > Stereo headphone output
- > Plays CD-R/CD-RW/CD-Text/mp3/wma