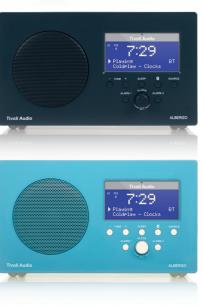

## **ALBERGO**

A simple-to-use clock radio that not only prompts the user on key features, but also compliments any décor.

### **ALBERGO**

#### Bluetooth / FM / AM / Clock Radio

- $\Rightarrow$  4.4 x 7.4 x 4.3 in (hwd) / 2.3 lb
- > FM and AM Radio
- > Stream music wirelessly through Bluetooth
- > LCD screen with RDS text information
- > Bluetooth track information on display
- DEQ for bass, treble, loudness, and balance
- > Digital clock, dual alarm, and adjustable sleep timer
- > Full function remote control included, but easy to navigate without
- > Hotkey for alarm and Bluetooth
- > Auxiliary input and stereo headphone
- > Optional stereo speaker
- > Optional wooden cabinet for radio and

#### Albergo Cabinets

4.9 (including feet)  $\times$   $7.5 \times 4.8$  in (hwd) / 1.2 lb

- → Walnut
- > Black Ash
- > Cherry
- > Custom Cabinet Series available at www.tivoliaudio.com/cabinets