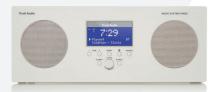

### MUSIC SYSTEM THREE

#### Bluetooth / FM / AM / Portable Hi-Fi System

- > 4.4 x 11.5 x 4.4 in (hwd) / 3.6 lb
- > Portable Music System
- > Bluetooth streaming
- > FM and AM Radio
- > Built-in rechargeable battery > Up to 20 hours playback time
- > Integrated carry handle
- > Two 3" (7.6 cm) full range speakers

> Equalization for bass and treble

- > Compact, lightweight design
- > Song and artist info on display
- > Adjustable backlight and contrast
- > Remote control
- > Headphone output and auxiliary input
- > Real-time clock with auto time set
- > Dual alarms, sleep timer, and snooze
- > Optional wooden cabinet for radio