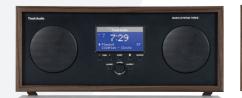

### MUSIC SYSTEM THREE

#### Bluetooth / FM / AM / Portable Hi-Fi System

- > 4.4 x 11.5 x 4.4 in (hwd) / 3.6 lb
- > Portable Music System
- > Bluetooth streaming
- > FM and AM Radio
- > Built-in rechargeable battery > Up to 20 hours playback time
- > Integrated carry handle
- > Two 3" (7.6 cm) full range speakers

> Equalization for bass and treble

- > Compact, lightweight design
- > Song and artist info on display
- > Adjustable backlight and contrast
- > Remote control
- > Headphone output and auxiliary input
- > Real-time clock with auto time set
- > Dual alarms, sleep timer, and snooze
- > Optional wooden cabinet for radio