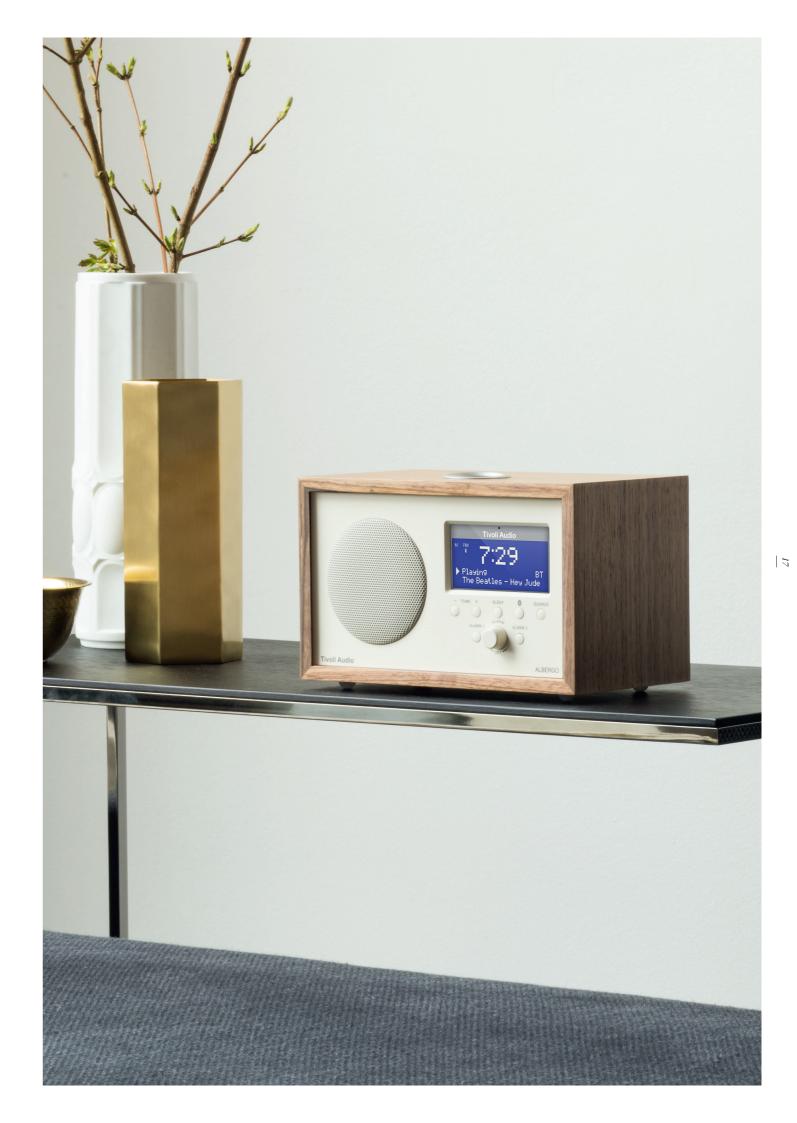

## **ALBERGO**

A simple-to-use clock radio that not only prompts the user on key features, but also compliments any décor.

### **ALBERGO**

#### Bluetooth / FM / AM / Clock Radio

- $\Rightarrow$  4.4 x 7.4 x 4.3 in (hwd) / 2.3 lb
- > FM and AM Radio
- > Stream music wirelessly through Bluetooth
- > LCD screen with RDS text information
- > Bluetooth track information on display
- DEQ for bass, treble, loudness, and balance
- > Digital clock, dual alarm, and adjustable sleep timer
- > Full function remote control included, but easy to navigate without
- > Hotkey for alarm and Bluetooth
- > Auxiliary input and stereo headphone
- > Optional stereo speaker
- > Optional wooden cabinet for radio and

#### Albergo Cabinets

4.9 (including feet)  $\times$   $7.5 \times 4.8$  in (hwd) / 1.2 lb

- → Walnut
- > Black Ash
- > Cherry
- > Custom Cabinet Series available at www.tivoliaudio.com/cabinets