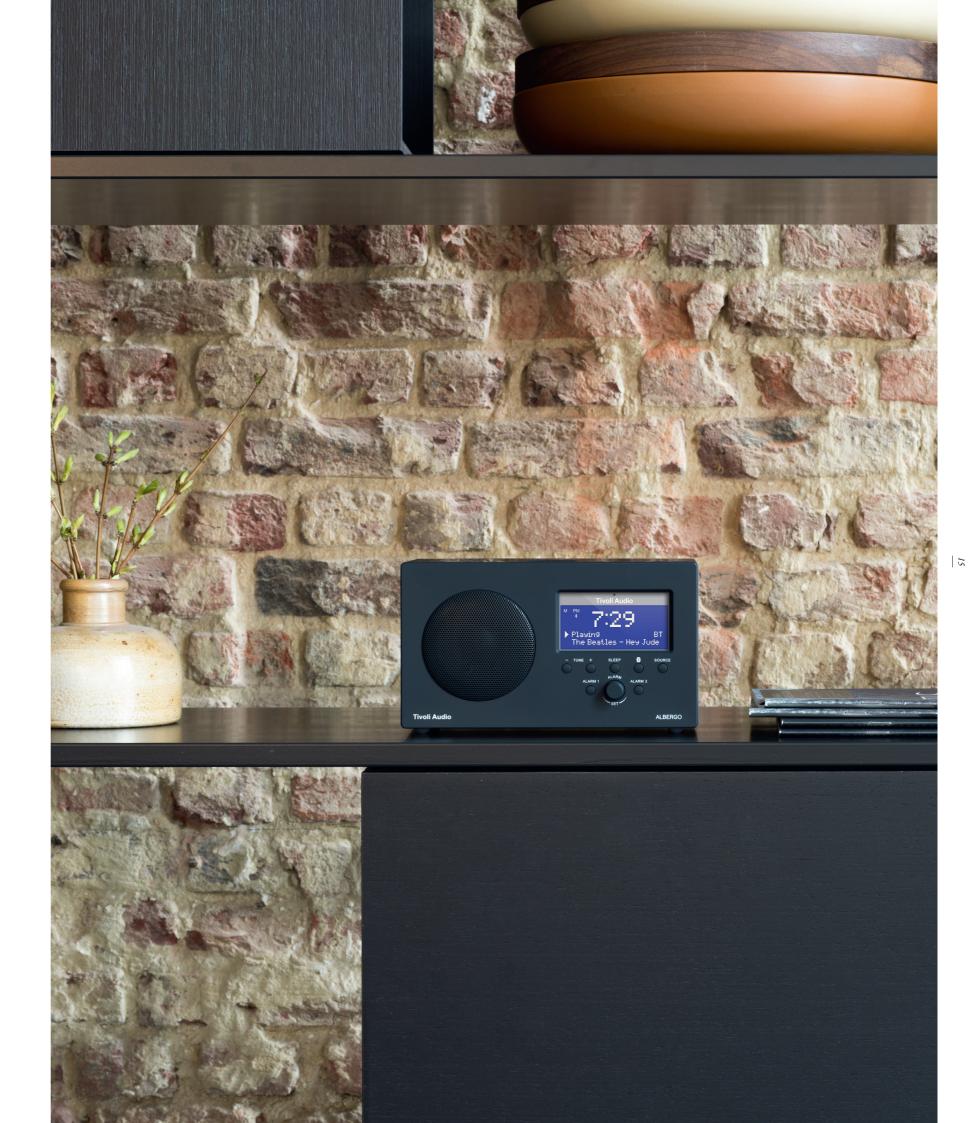

## **ALBERGO**

A simple-to-use clock radio that not only prompts the user on key features, but also compliments any décor.

### **ALBERGO**

#### Bluetooth / FM / AM / Clock Radio

- $\Rightarrow$  4.4 x 7.4 x 4.3 in (hwd) / 2.3 lb
- > FM and AM Radio
- > Stream music wirelessly through Bluetooth
- > LCD screen with RDS text information
- > Bluetooth track information on display
- DEQ for bass, treble, loudness, and balance
- > Digital clock, dual alarm, and adjustable sleep timer
- > Full function remote control included, but easy to navigate without
- > Hotkey for alarm and Bluetooth
- > Auxiliary input and stereo headphone
- > Optional stereo speaker
- > Optional wooden cabinet for radio and