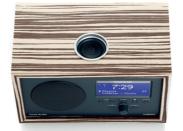

## **ALBERGO**

A simple-to-use clock radio that not only prompts the user on key features, but also compliments any décor.

### **ALBERGO**

#### Bluetooth / FM / AM / Clock Radio

- $\Rightarrow$  4.4 x 7.4 x 4.3 in (hwd) / 2.3 lb
- > FM and AM Radio
- > Stream music wirelessly through Bluetooth
- > LCD screen with RDS text information
- > Bluetooth track information on display
- DEQ for bass, treble, loudness, and balance
- > Digital clock, dual alarm, and adjustable sleep timer
- > Full function remote control included, but easy to navigate without
- > Hotkey for alarm and Bluetooth
- > Auxiliary input and stereo headphone
- > Optional stereo speaker
- > Optional wooden cabinet for radio and

#### Albergo Cabinets

4.9 (including feet)  $\times$   $7.5 \times 4.8$  in (hwd) / 1.2 lb

- → Walnut
- > Black Ash
- > Cherry
- > Custom Cabinet Series available at www.tivoliaudio.com/cabinets