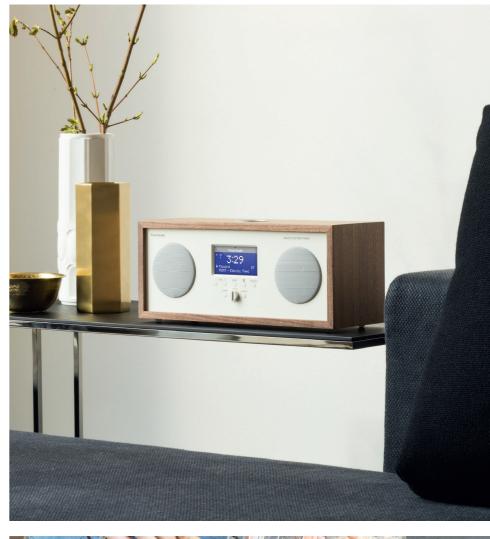

### MUSIC SYSTEM THREE

#### Bluetooth / FM / AM / Portable Hi-Fi System

- > 4.4 x 11.5 x 4.4 in (hwd) / 3.6 lb
- > Portable Music System
- > Bluetooth streaming
- > FM and AM Radio
- > Built-in rechargeable battery > Up to 20 hours playback time
- > Integrated carry handle
- > Two 3" (7.6 cm) full range speakers

> Equalization for bass and treble

- > Compact, lightweight design
- > Song and artist info on display
- > Adjustable backlight and contrast
- > Remote control
- > Headphone output and auxiliary input
- > Real-time clock with auto time set
- > Dual alarms, sleep timer, and snooze
- > Optional wooden cabinet for radio