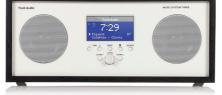

### MUSIC SYSTEM THREE

#### Bluetooth / FM / AM / Portable Hi-Fi System

- > 4.4 x 11.5 x 4.4 in (hwd) / 3.6 lb
- > Portable Music System
- > Bluetooth streaming
- > FM and AM Radio
- > Built-in rechargeable battery > Up to 20 hours playback time
- > Integrated carry handle
- > Two 3" (7.6 cm) full range speakers

> Equalization for bass and treble

- > Compact, lightweight design
- > Song and artist info on display
- > Adjustable backlight and contrast
- > Remote control
- > Headphone output and auxiliary input
- > Real-time clock with auto time set
- > Dual alarms, sleep timer, and snooze
- > Optional wooden cabinet for radio