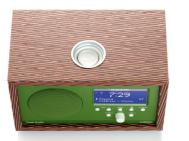

# **POSSIBILITIES**

ALBERGO CUSTOM CABINET COLLECTION

Choose one of the many custom cabinet options to express your style.

Enhance your \_

#### Albergo Cabinets

4.9 (including feet)  $\times$   $7.5 \times 4.8$  in (hwd) / 1.2 lb

- → Walnut
- > Black Ash
- > Cherry
- > Custom Cabinet Series available at www.tivoliaudio.com/cabinets