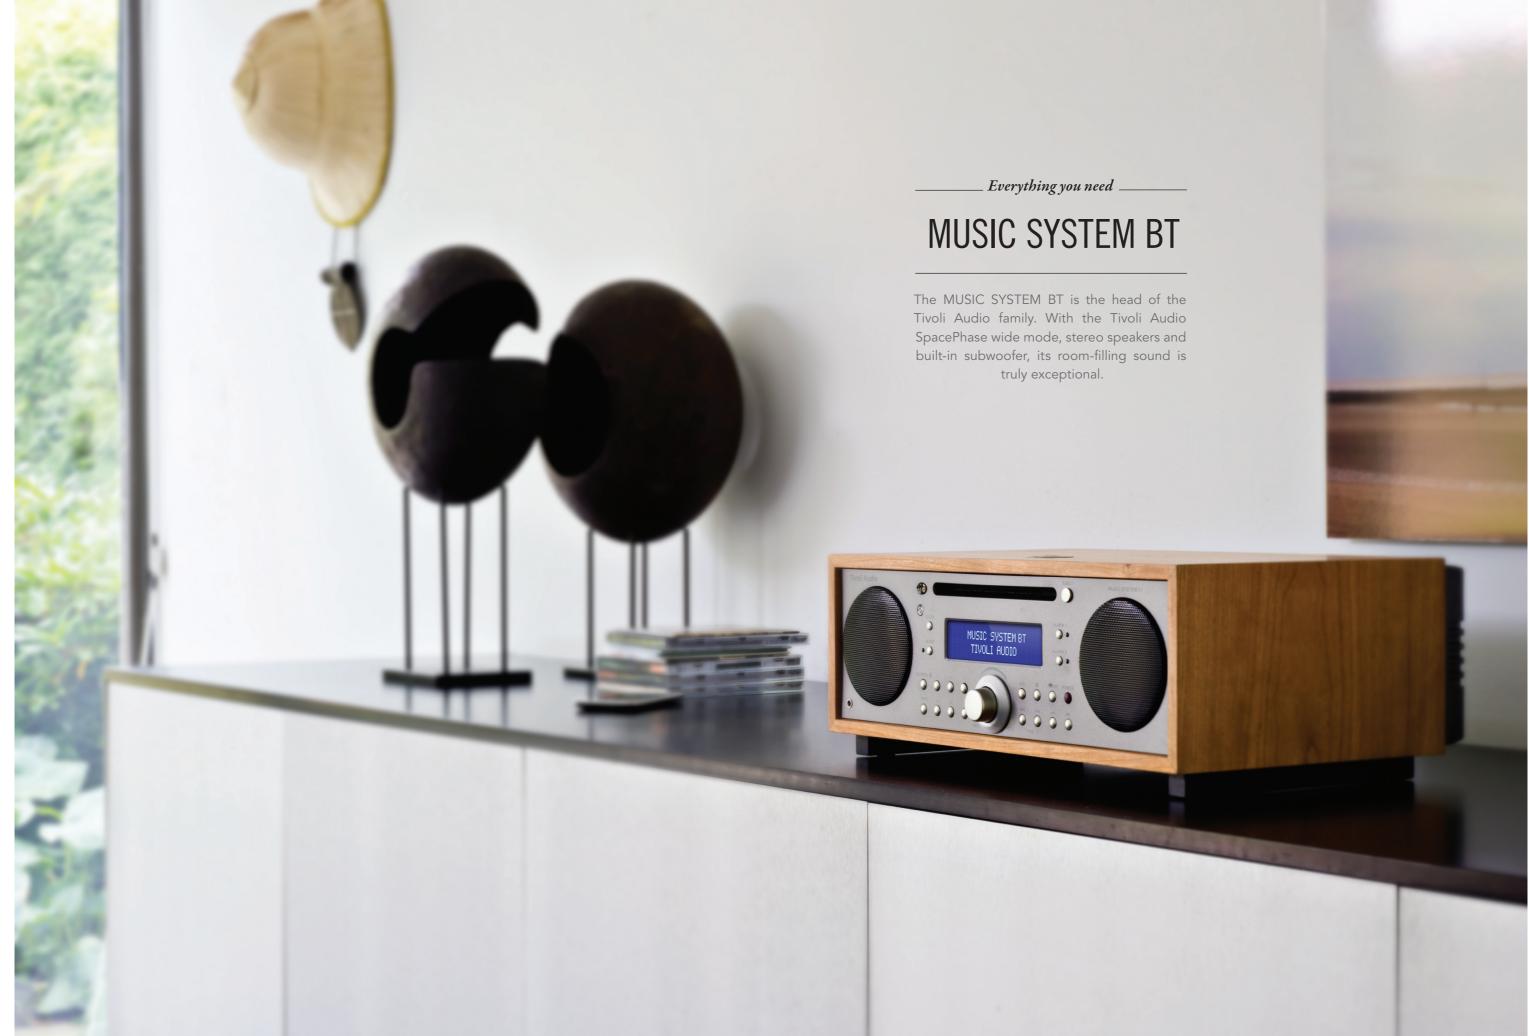

## MUSIC SYSTEM BT

## Bluetooth / FM / AM / CD / Hi-Fi System

- AM/FM and Bluetooth
- Dual 3" (7.6 cm) full range speakers
- > Integrated slot-load CD player
- > Adjustable, bottom-firing subwoofer
- > LCD screen with RDS text information
- > Auto backlight
- > Full-function remote control
- Dual rear bass ports
- > Independent dual alarms
- > Sleep timer and Snooze function > Tone control and loudness
- > SpacePhase wide equalizer
- Auxiliary and mix input
- > Stereo headphone output
- > Plays CD-R/CD-RW/CD-Text/mp3/wma