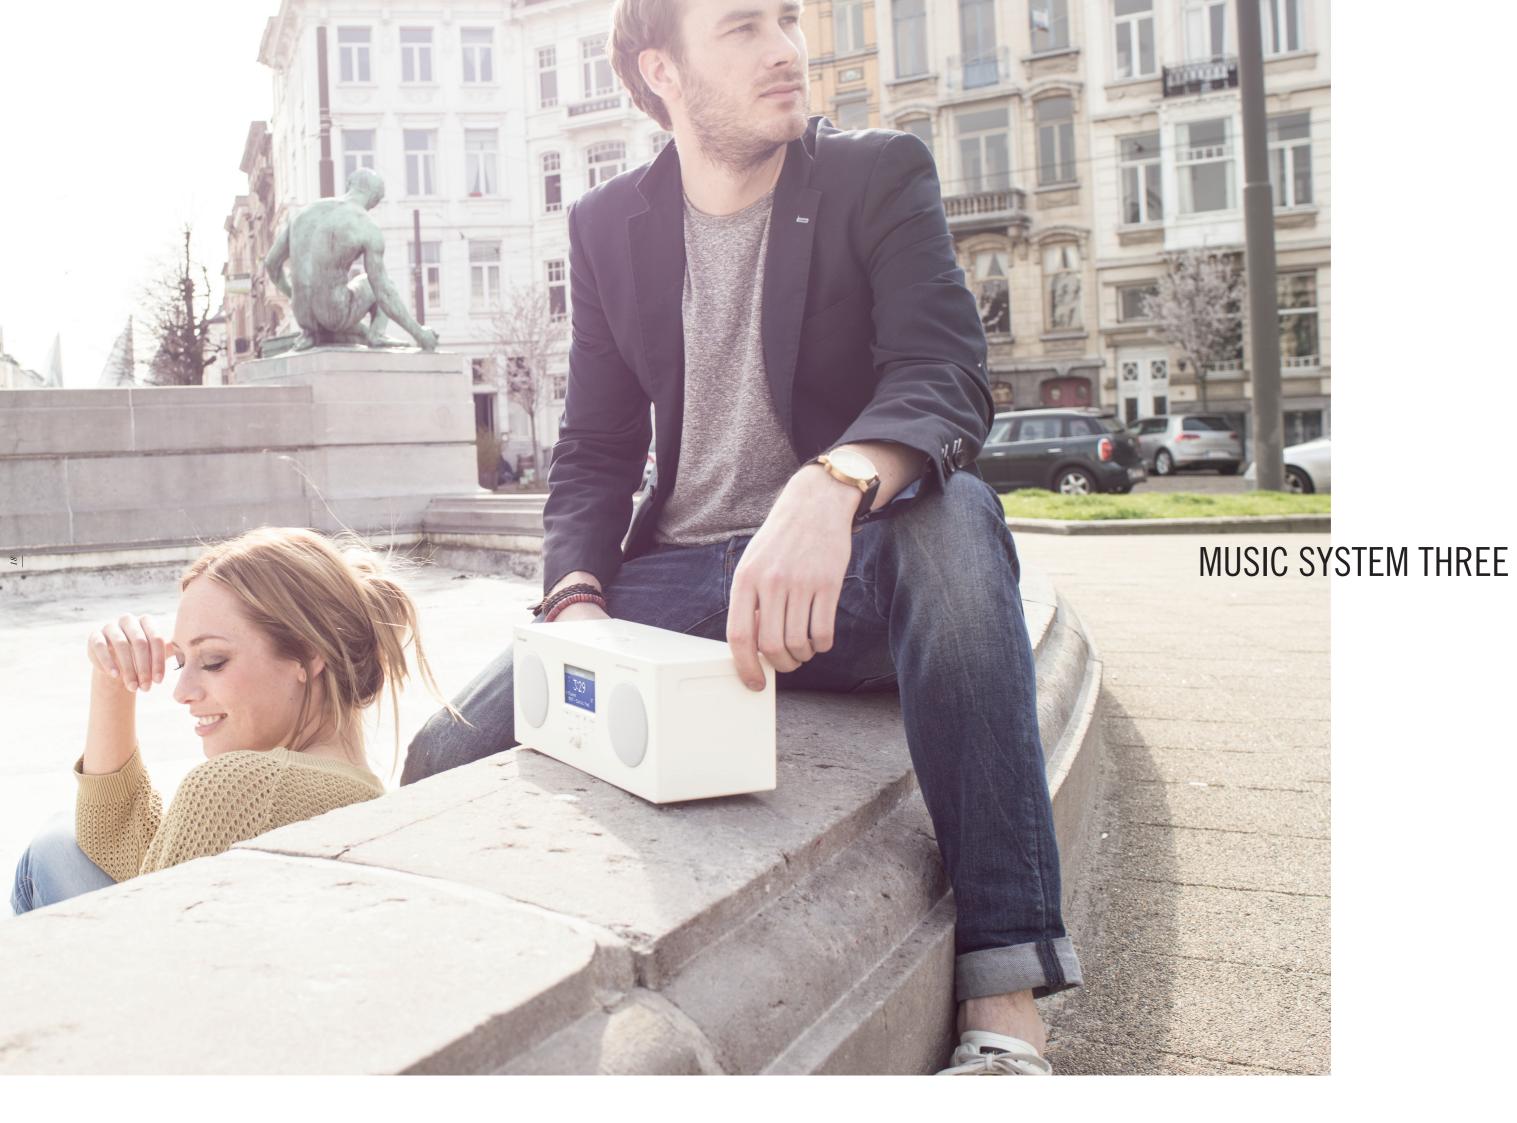

## LIFE THROUGH MUSIC

The MUSIC SYSTEM THREE offers you an outstanding FM/AM tuner, wireless streaming, weather resistant housing and up to 20 hours of portable fun.

What more do you want?

3 |

### MUSIC SYSTEM THREE

#### Bluetooth / FM / AM / Portable Hi-Fi System

- > 4.4 x 11.5 x 4.4 in (hwd) / 3.6 lb
- > Portable Music System
- > Bluetooth streaming
- > FM and AM Radio
- > Built-in rechargeable battery > Up to 20 hours playback time
- > Integrated carry handle
- > Two 3" (7.6 cm) full range speakers

> Equalization for bass and treble

- > Compact, lightweight design
- > Song and artist info on display
- > Adjustable backlight and contrast
- > Remote control
- > Headphone output and auxiliary input
- > Real-time clock with auto time set
- > Dual alarms, sleep timer, and snooze
- > Optional wooden cabinet for radio