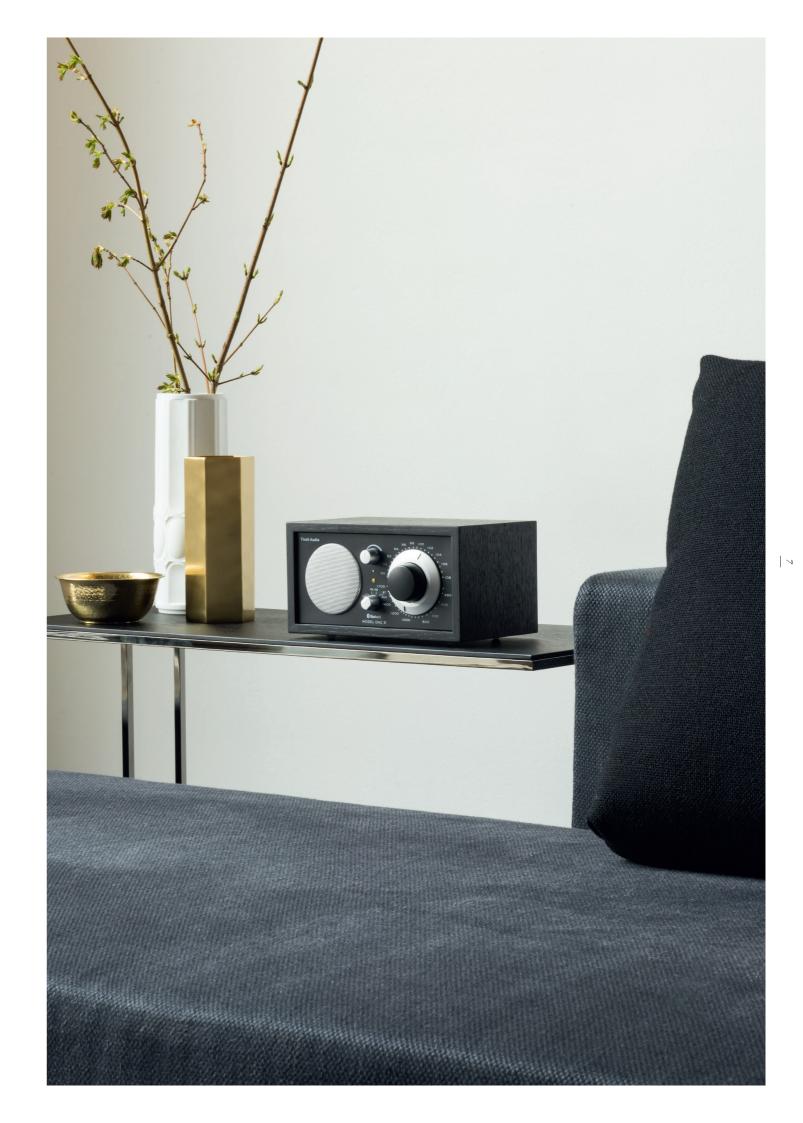

## MODEL THREE BT

If you are looking for a sophisticated bedside companion that still offers the latest technology, look no further. The MODEL THREE BT, with its simple functionality, will be there for you every morning.

### MODEL THREE BT

#### Bluetooth / FM / AM / Clock Radio

- > 4.5 x 8.4 x 5.25 in (hwd) / 3.7 lb like MODEL ONE BT with added > 20-minute sleep timer analog clock and these features:
- > Battery powered clock
- > Alarm with radio or tone options
- > Top-firing speaker
- > Snooze button