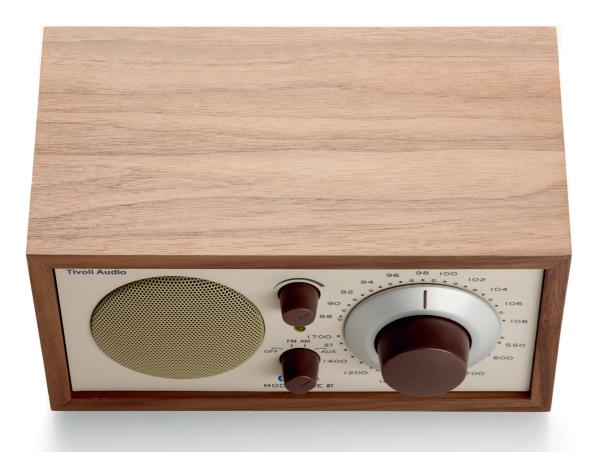

## THE BEST RADIO OUT THERE

The MODEL ONE BT defines beautiful design that delivers uncompromising sound. Stream your favorite music from your PC, tablet, and smartphone.

Wirelessly of course...

Wake up in style \_

### MODEL ONE BT

#### Bluetooth / FM / AM / Table radio

- > 4.5 x 8.4 x 5.25 in (hwd) / 4.1 lb
- > Analog AM/FM tuner
- > Bluetooth for wireless streaming
- > 5:1 Ratio analog tuning dial
- 3" (7.6 cm) full range speaker > Furniture grade wood cabinet
- Bass port
- > Internal and external antenna
- > Auxiliary input and record output
- > Stereo headphone output
- > Also available without Bluetooth