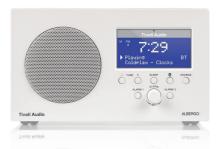

## **ALBERGO**

A simple-to-use clock radio that not only prompts the user on key features, but also compliments any décor.

### **ALBERGO**

#### Bluetooth / FM / AM / Clock Radio

- $\Rightarrow$  4.4 x 7.4 x 4.3 in (hwd) / 2.3 lb
- > FM and AM Radio
- > Stream music wirelessly through Bluetooth
- > LCD screen with RDS text information
- > Bluetooth track information on display
- DEQ for bass, treble, loudness, and balance
- > Digital clock, dual alarm, and adjustable sleep timer
- > Full function remote control included, but easy to navigate without
- > Hotkey for alarm and Bluetooth
- > Auxiliary input and stereo headphone
- > Optional stereo speaker
- > Optional wooden cabinet for radio and