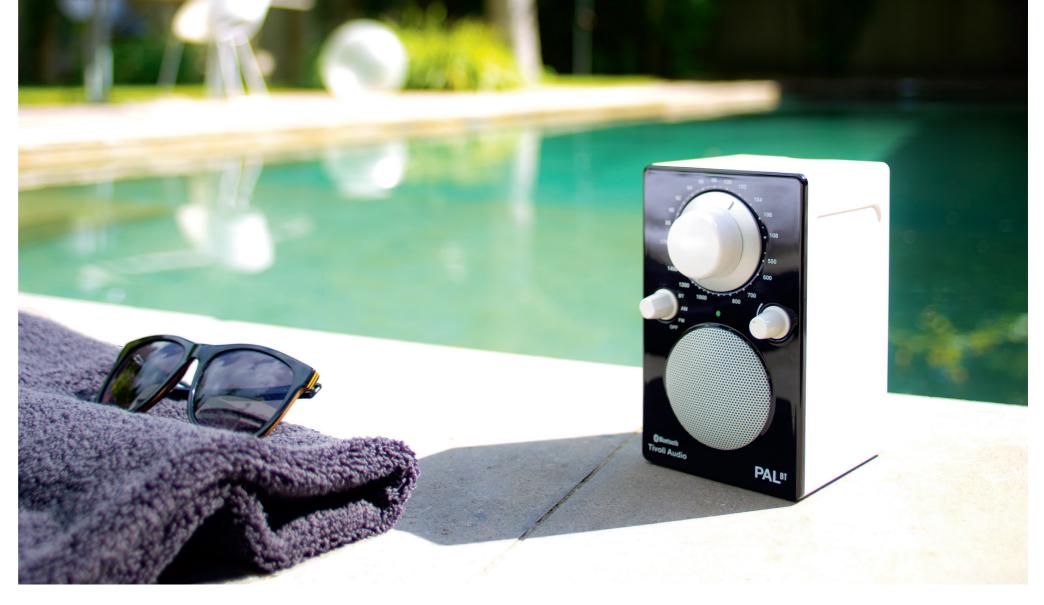

## PAL BT

#### Bluetooth / FM / AM / Portable radio

- > 6.25 x 3.7 x 3.4 in (hwd) /1.9 lb
- > Bluetooth for wireless streaming
- > 2.5" (6.4 cm) magneticallyshielded, full range speaker
- > 5:1 ratio analog tuning dial
- › NiMH rechargeable battery pack
- > Up to 16 hours playback time
- Auxiliary input
- > Stereo headphone output
- > Weather-resistant cabinet