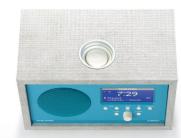

# **POSSIBILITIES**

ALBERGO CUSTOM CABINET COLLECTION

Choose one of the many custom cabinet options to express your style.

Enhance your \_

### **ALBERGO**

#### Bluetooth / FM / AM / Clock Radio

- $\Rightarrow$  4.4 x 7.4 x 4.3 in (hwd) / 2.3 lb
- > FM and AM Radio
- > Stream music wirelessly through Bluetooth
- > LCD screen with RDS text information
- > Bluetooth track information on display
- DEQ for bass, treble, loudness, and balance
- > Digital clock, dual alarm, and adjustable sleep timer
- > Full function remote control included, but easy to navigate without
- > Hotkey for alarm and Bluetooth
- > Auxiliary input and stereo headphone
- > Optional stereo speaker
- > Optional wooden cabinet for radio and

#### Albergo Cabinets

4.9 (including feet)  $\times$   $7.5 \times 4.8$  in (hwd) / 1.2 lb

- → Walnut
- > Black Ash
- > Cherry
- > Custom Cabinet Series available at www.tivoliaudio.com/cabinets