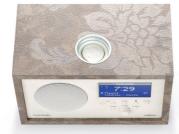

# **POSSIBILITIES**

ALBERGO CUSTOM CABINET COLLECTION

Choose one of the many custom cabinet options to express your style.

Enhance your \_

#### Albergo Cabinets

4.9 (including feet)  $\times$   $7.5 \times 4.8$  in (hwd) / 1.2 lb

- → Walnut
- > Black Ash
- > Cherry
- > Custom Cabinet Series available at www.tivoliaudio.com/cabinets