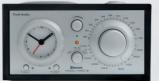

## MODEL THREE BT

If you are looking for a sophisticated bedside companion that still offers the latest technology, look no further. The MODEL THREE BT, with its simple functionality, will be there for you every morning.

### MODEL THREE BT

#### Bluetooth / FM / AM / Clock Radio

- > 4.5 x 8.4 x 5.25 in (hwd) / 3.7 lb like MODEL ONE BT with added > 20-minute sleep timer analog clock and these features:
- > Battery powered clock
- > Alarm with radio or tone options
- > Top-firing speaker
- > Snooze button