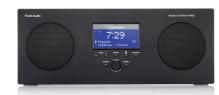

### MUSIC SYSTEM THREE

#### Bluetooth / FM / AM / Portable Hi-Fi System

- > 4.4 x 11.5 x 4.4 in (hwd) / 3.6 lb
- > Portable Music System
- > Bluetooth streaming
- > FM and AM Radio
- > Built-in rechargeable battery > Up to 20 hours playback time
- > Integrated carry handle
- > Two 3" (7.6 cm) full range speakers

> Equalization for bass and treble

- > Compact, lightweight design
- > Song and artist info on display
- > Adjustable backlight and contrast
- > Remote control
- > Headphone output and auxiliary input
- > Real-time clock with auto time set
- > Dual alarms, sleep timer, and snooze
- > Optional wooden cabinet for radio