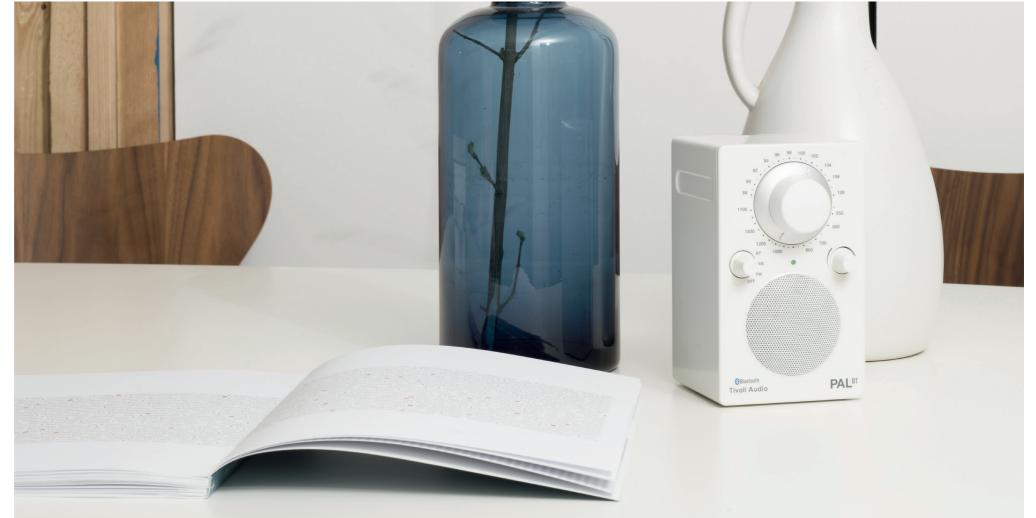

## PAL BT

#### Bluetooth / FM / AM / Portable radio

- > 6.25 x 3.7 x 3.4 in (hwd) /1.9 lb
- > Bluetooth for wireless streaming
- > 2.5" (6.4 cm) magneticallyshielded, full range speaker
- > 5:1 ratio analog tuning dial
- › NiMH rechargeable battery pack
- > Up to 16 hours playback time
- Auxiliary input
- > Stereo headphone output
- > Weather-resistant cabinet